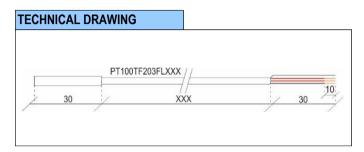

#### PT100TF203FLXXX

**TERMINAL** 

Terminal PTFE

Terminal diameter and lenght Cylinder diameter 4,8 x 30 mm

**CABLE** 

Cable type PTFE isolation wire diam.4, colour white

Conductors (3 wires) CuSn 3x0,22 isolation PTFE, colours red-red-white

Shield Aluminium tape and security wire

**PROBE** 

Probe lenght (XXX part of code) XXX = lenght in decimeters

Finishing Unseathing mm 30, Stripping mm 6

Temperature range -60°C ÷ +225°C