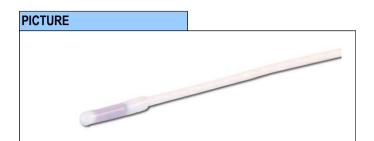

#### PT100 RTD SENSOR ACCORDING TO DIN 43760

SENSOR

Sensor PT100 100Ω 0° C, alpha coefficient 3850 ppm/k

Sensor additional features

Precision Class B – EN60751 – DIN43760

Nr of elements 1 sensor Isolation PTFE

**TERMINAL** 

Terminal PTFE

Terminal diameter and lenght Cylinder diameter 4,8 x 30 mm

**CABLE** 

Cable type PTFE isolation wire diam.4, colour white

Conductors (3 wires) CuSn 3x0,22 isolation PTFE, colours red-red-white

Shield Aluminium tape and security wire

**PROBE** 

Probe lenght (XXX part of code) XXX = lenght in decimeters

Finishing Unseathing mm 30, Stripping mm 6

Temperature range -60°C ÷ +225°C